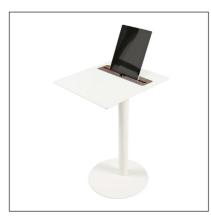

ourful and refined.

## **Specifications**

Tabletop
Premium Solid Wood Slot

Frame
Cellrubber, Steel.

Pre assembled: Yes

### Dock

Solid premium Oak, Walnut
Oiled or stained colours and finished in satin matt lacquer

## **Color frame**

Standard in White (ral 9010 FT) or black (Ral 9011 FT)

Other Ral colors also possible on request

## Customizable

View the full color overview on our website or download the material information sheet.

The complete Nomad Series offers a broad range of furnishing options for both private and public spaces. The colors of the frame can be customized.



Spell I **NOMAD SERIES** 

# **Configurations**

#### **Nomad Round**







#### **Nomad Rectangular**







#### **Nomad Stand**









# Cable management, electrification & secure options

























# **Tablet Key Lock**

With the Nomad Tablet keyLock you can lock your your iPad within a snap on your temporary workplace.

A small round (adhesive) backing plate is mounted behind the iPad or tablet. The end of the supplied 1.5 meter long security cable fits into the anchor plate, thus securing your iPad or tablet is no more difficult than putting your bike on lock.





# **Tablet Key Lock**

With the Nomad Tablet numberLock you can lock your your iPad within a snap on your temporary workplace. A small round (adhesive) backing plate is mounted behind the iPad or tablet. The end of the supplied 1.5 meter long security cable fits into the anchor plate, thus securing your iPad or tablet is no more difficult than putting your bike on lock.





# **Case studies**