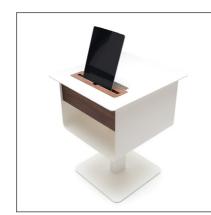

rful and refined.

## **Specifications**

Tabletop
Premium Solid Wood Slot

Frame
Cellrubber, Steel.

Pre assembled: Yes

### Dock

Solid premium Oak, Walnut
Oiled or stained colours and finished in satin matt lacquer

## **Color frame**

Standard in White (ral 9010 FT) or black (Ral 9011 FT)

Other Ral colors also possible on request

## Customizable

View the full color overview on our website or download the material information sheet.

The complete Nomad Series offers a broad range of furnishing options for both private and public spaces. The colors of the frame can be customized.



Spell I **NOMAD SERIES** 

# **Configurations**

#### **Nomad Round**







#### **Nomad Rectangular**







#### **Nomad Stand**









# Cable management, electrification & secure options

























# **Tablet Key Lock**

With the Nomad Tablet keyLock you can lock your your iPad within a snap on your temporary workplace.

A small round (adhesive) backing plate is mounted behind the iPad or tablet. The end of the supplied 1.5 meter long security cable fits into the anchor plate, thus securing your iPad or tablet is no more difficult than putting your bike on lock.





# **Tablet Key Lock**

With the Nomad Tablet numberLock you can lock your your iPad within a snap on your temporary workplace. A small round (adhesive) backing plate is mounted behind the iPad or tablet. The end of the supplied 1.5 meter long security cable fits into the anchor plate, thus securing your iPad or tablet is no more difficult than putting your bike on lock.





# **Case studies**











##