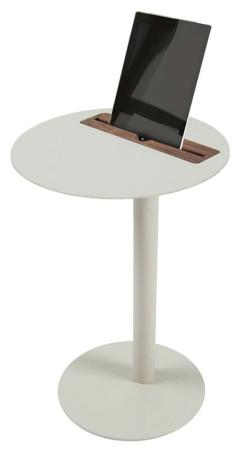

Living and working environments become more dynamic, where relaxing and working spaces overlap the Nomad tablet table takes place.

The Nomad serves a variety of tablet systems that can be used for waiting, working, relaxing and even for small meetings.

## **Specifications**

Tabletop
Premium Solid Wood Slot

Frame
Cellrubber, Steel.

Pre assembled: Yes

### Dock

Solid premium Oak, Walnut
Oiled or stained colours and finished in satin matt lacquer

## **Color frame**

Standard in White (ral 9010 FT) or black (Ral 9011 FT)

Other Ral colors also possible on request