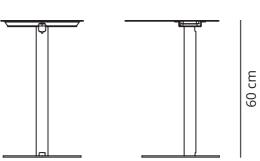

el right at home in a lobby area, library, living room or any waiting room, making them look colourful and refined.

## **Specifications**

Tabletop
Premium Solid Wood Slot

Frame
Cellrubber, Steel.

Pre assembled: Yes

### Dock

Solid premium Oak, Walnut
Oiled or stained colours and finished in satin matt lacquer

## **Color frame**

Standard in White (ral 9010 FT) or black (Ral 9011 FT)

Other Ral colors also possible on request

## Customizable

View the full color overview on our website or download the material information sheet.

The complete Nomad Series offers a broad range of furnishing options for both private and public spaces. The colors of the frame can be customized.



Spell I **NOMAD SERIES** 

# **Configurations**

#### **Nomad Round**







#### **Nomad Rectangular**







#### **Nomad Stand**









# Cable management, electrification & secure options

























# **Tablet Key Lock**

With the Nomad Tablet keyLock you can lock your your iPad within a snap on your temporary workplace.

A small round (adhesive) backing plate is mounted behind the iPad or tablet. The end of the supplied 1.5 meter long security cable fits into the anchor plate, thus securing your iPad or tablet is no more difficult than putting your bike on lock.





# **Tablet Key Lock**

With the Nomad Tablet numberLock you can lock your your iPad within a snap on your temporary workplace. A small round (adhesive) backing plate is mounted behind the iPad or tablet. The end of the supplied 1.5 meter long security cable fits into the anchor plate, thus securing your iPad or