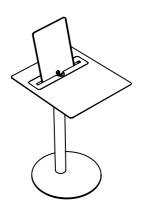

# **Tablet Key Lock**

With the Nomad Tablet keyLock you can lock your your iPad within a snap on your temporary workplace.

A small round (adhesive) backing plate is mounted behind the iPad or tablet. The end of the supplied 1.5 meter long security cable fits into the anchor plate, thus securing your iPad or tablet is no more difficult than putting your bike on lock.





# **Tablet Key Lock**

With the Nomad Tablet numberLock you can lock your your iPad within a snap on your temporary workplace. A small round (adhesive) backing plate is mounted behind the iPad or tablet. The end of the supplied 1.5 meter long security cable fits into the anchor plate, thus securing your iPad or tablet is no more difficult than putting your bike on lock.





# **Case studies**











## SUPPORT

We are here to help. If you have any questions, please don't hesitate to contact us.

## E<u>-MA</u>IL

info@spell-furniture.com

#### **PHONE**

+31 (0) 344 842765