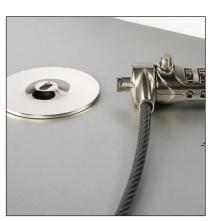

# **Tablet Key Lock**

With the Nomad Tablet keyLock you can lock your your iPad within a snap on your temporary workplace.

A small round (adhesive) backing plate is mounted behind the iPad or tablet. The end of the supplied 1.5 meter long security cable fits into the anchor plate, thus securing your iPad or tablet is no more difficult than putting your bike on lock.

# **Tablet Key Lock**

With the Nomad Tablet numberLock you can lock your your iPad within a snap on your temporary workplace. A small round (adhesive) backing plate is mounted behind the iPad or tablet. The end of the supplied 1.5 meter long security cable fits into the anchor plate, thus securing your iPad or tablet is no more difficult than putting your bike on lock.