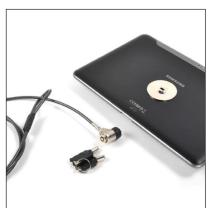

# **Tablet Key Lock**

With the Nomad Tablet keyLock you can lock your your iPad within a snap on your temporary workplace.

A small round (adhesive) backing plate is mounted behind the iPad or tablet. The end of the supplied 1.5 meter long security cable fits into the anchor plate, thus securing your iPad or tablet is no more difficult than putting your bike on lock.