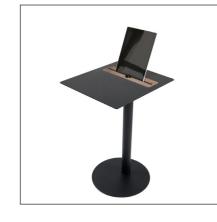

and refined.

## **Specifications**

Tabletop
Premium Solid Wood Slot

Frame
Cellrubber, Steel.

Pre assembled: Yes

### Dock

Solid premium Oak, Walnut
Oiled or stained colours and finished in satin matt lacquer

## **Color frame**

Standard in White (ral 9010 FT) or black (Ral 9011 FT)

Other Ral colors also possible on request

## Customizable

View the full color overview on our website or download the material information sheet.

The complete Nomad Series offers a broad range of furnishing options for both private and public spaces. The colors of the frame can be customized.



Spell I **NOMAD SERIES** 

# **Configurations**

#### **Nomad Round**







#### **Nomad Rectangular**







#### **Nomad Stand**









# Cable management, electrification & secure options

























# **Tablet Key Lock**

With the Nomad Tablet keyLock you can lock your your iPad within a snap on your temporary workplace.

A small round (adhesive) backing plate is mounted behind the iPad or tablet. The end of the supplied 1.5 meter long security cable fits into the anchor plate, thus securing your iPad or tablet is no more difficult than putting your bike on lock.





# **Tablet Key Lock**

With the Nomad Tablet numberLock you can lock your your iPad within a snap on your temporary workplace. A small round (adhesive) backing plate is mounted behind the iPad or tablet. The end of the supplied 1.5 meter long security cable fits into the anchor plate, thus securing your iPad or tablet is no more difficult than putting your bike on lock.





# **Case studies**











## SUP