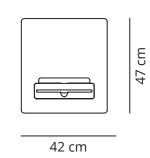

# Cable management, electrification & secure options

# **Tablet Key Lock**

With the Nomad Tablet keyLock you can lock your your iPad within a snap on your temporary workplace.

A small round (adhesive) backing plate is mounted behind the iPad or tablet. The end of the supplied 1.5 meter long security cable fits into the anchor plate, thus securing your iPad or tablet is no more difficult than putting your bike on lock.

# **Tablet Key Lock**

With the Nomad Tablet numberLock you can lock your your iPad within a snap on your temporary workplace. A small round (adhesive) backing plate is mounted behind the iPad or tablet. The end of the supplied 1.5 meter long security cable fits into the anchor plate, thus securing your iPad or tablet is no more difficult than putting your bike on lock.