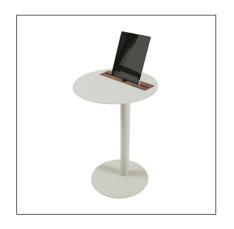

look colourful and refined.

## **Specifications**

Tabletop
Premium Solid Wood Slot

Frame
Cellrubber, Steel.

Pre assembled: Yes

### Dock

Solid premium Oak, Walnut
Oiled or stained colours and finished in satin matt lacquer

## **Color frame**

Standard in White (ral 9010 FT) or black (Ral 9011 FT)

Other Ral colors also possible on request

## Customizable

View the full color overview on our website or download the material information sheet.

The complete Nomad Series offers a broad range of furnishing options for both private and public spaces. The colors of the frame can be customized.



Spell I **NOMAD SERIES** 

# **Configurations**

#### **Nomad Round**







#### **Nomad Rectangular**







#### **Nomad Stand**









# Cable management, electrification & secure options

























# **Tablet Key Lock**

With the Nomad Tablet keyLock you can lock your your iPad within a snap on your temporary workplace.

A small round (adhesive) backing plate is mounted behind the iPad or tablet. The end of the supplied 1.5 meter long security cable fits into the anchor plate, thus securing your iPad or tablet is no more difficult than putting your bike on lock.





# **Tablet Key Lock**

With the Nomad Tablet numberLock you can lock your your iPad within a snap on your temporary workplace. A small round (adhesive) backing plate is mounted behind the iPad or tablet. The end of the supplied 1.5 meter long security cable fits into the anchor plate, thus securing your iPad or tablet is no more difficult than putting your bike on lock.





# **Case studies**