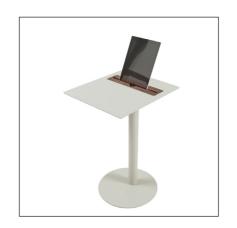

ok colourful and refined.

## **Specifications**

Tabletop
Premium Solid Wood Slot

Frame
Cellrubber, Steel.

Pre assembled: Yes

### Dock

Solid premium Oak, Walnut
Oiled or stained colours and finished in satin matt lacquer

## **Color frame**

Standard in White (ral 9010 FT) or black (Ral 9011 FT)

Other Ral colors also possible on request

## Customizable

View the full color overview on our website or download the material information sheet.

The complete Nomad Series offers a broad range of furnishing options for both private and public spaces. The colors of the frame can be customized.



Spell I **NOMAD SERIES** 

# **Configurations**

#### **Nomad Round**







#### **Nomad Rectangular**







#### **Nomad Stand**









# Cable management, electrification & secure options

























# **Tablet Key Lock**

With the Nomad Tablet keyLock you can lock your your iPad within a snap on your temporary workplace.

A small round (adhesive) backing plate is mounted behind the iPad or tablet. The end of the supplied 1.5 meter long security cable fits into the anchor plate, thus securing your iPad or tablet is no more difficult than putting your bike on lock.





# **Tablet Key Lock**

With the Nomad Tablet numberLock you can lock your your iPad within a snap on your temporary workplace. A small round (adhesive) backing plate is mounted behind the iPad or tablet. The end of the supplied 1.5 meter long security cable fits into the anchor plate, thus securing your iPad or tablet is no more difficult than putting your bike on lock.





# **Case studies**