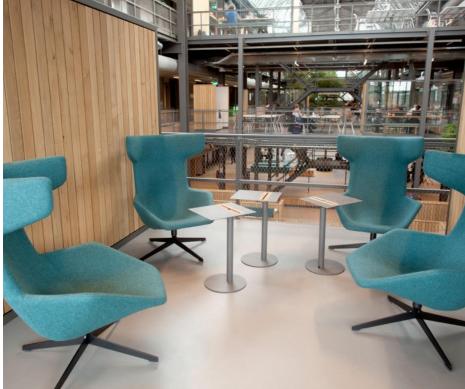

# **Tablet Key Lock**

With the Nomad Tablet keyLock you can lock your your iPad within a snap on your temporary workplace.

A small round (adhesive) backing plate is mounted behind the iPad or tablet. The end of the supplied 1.5 meter long security cable fits into the anchor plate, thus securing your iPad or tablet is no more difficult than putting your bike on lock.





# **Tablet Key Lock**

With the Nomad Tablet numberLock you can lock your your iPad within a snap on your temporary workplace. A small round (adhesive) backing plate is mounted behind the iPad or tablet. The end of the supplied 1.5 meter long security cable fits into the anchor plate, thus securing your iPad or tablet is no more difficult than putting your bike on lock.





# **Case studies**











## SUPPORT

We are here to help. If you have any questions, please don't hesitate to contact us.

## E<u>-MA</u>IL

info@spell-furniture.com

#### **PHONE**

+31 (0) 344 842765