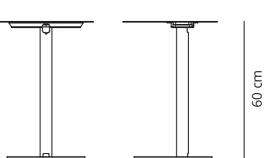

r small meetings.

These tables feel right at home in a lobby area, library, living room or any waiting room, making them look colourful and refined.

## **Specifications**

Tabletop
Premium Solid Wood Slot

Frame
Cellrubber, Steel.

Pre assembled: Yes

### Dock

Solid premium Oak, Walnut
Oiled or stained colours and finished in satin matt lacquer

## **Color frame**

Standard in White (ral 9010 FT) or black (Ral 9011 FT)

Other Ral colors also possible on request

## Customizable

View the full color overview on our website or download the material information sheet.

The complete Nomad Series offers a broad range of furnishing options for both private and public spaces. The colors of the frame can be customized.



Spell I **NOMAD SERIES** 

# **Configurations**

#### **Nomad Round**







#### **Nomad Rectangular**







#### **Nomad Stand**









# Cable management, electrification & secure options

























# **Tablet Key Lock**

With the Nomad Tablet keyLock you can lock your your iPad within a snap on your temporary workplace.

A small round (adhesive) backing plate is mounted behind the iPad or tablet. The end of the supplied 1.5 meter long security cable fits into the anchor plate, thus securing your iPad or tablet is no more difficult than putting your bike on lock.





# **Tablet Key Lock**

With the Nomad Tablet numberLock you can lock your your iPad within a snap on your temporary workplace. A small round (adhesive) backing plate is mounted behind the iPad or tablet. The end of the supplied 1.5 meter long security cable fits into the anchor