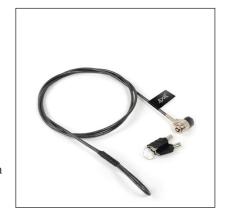

# **Tablet Key Lock**

With the Nomad Tablet keyLock you can lock your your iPad within a snap on your temporary workplace.

A small round (adhesive) backing plate is mounted behind the iPad or tablet. The end of the supplied 1.5 meter long security cable fits into the anchor plate, thus securing your iPad or tablet is no more difficult than putting your bike on lock.