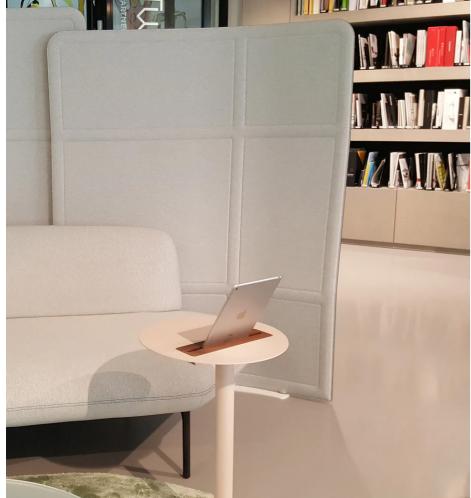

# **Tablet Key Lock**

With the Nomad Tablet keyLock you can lock your your iPad within a snap on your temporary workplace.

A small round (adhesive) backing plate is mounted behind the iPad or tablet. The end of the supplied 1.5 meter long security cable fits into the anchor plate, thus securing your iPad or tablet is no more difficult than putting your bike on lock.





# **Tablet Key Lock**

With the Nomad Tablet numberLock you can lock your your iPad within a snap on your temporary workplace. A small round (adhesive) backing plate is mounted behind the iPad or tablet. The end of the supplied 1.5 meter long security cable fits into the anchor plate, thus securing your iPad or tablet is no more difficult than putting your bike on lock.





# **Case studies**











## SUPPORT

We are here to help. If you have any questions, please don't hesitate to contact us.

## E<u>-MA</u>IL

info@spell-furniture.com

#### **PHONE**

+31 (0) 344 842765