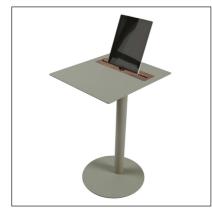

efined.

## **Specifications**

Tabletop
Premium Solid Wood Slot

Frame
Cellrubber, Steel.

Pre assembled: Yes

### Dock

Solid premium Oak, Walnut
Oiled or stained colours and finished in satin matt lacquer

## **Color frame**

Standard in White (ral 9010 FT) or black (Ral 9011 FT)

Other Ral colors also possible on request

## Customizable

View the full color overview on our website or download the material information sheet.

The complete Nomad Series offers a broad range of furnishing options for both private and public spaces. The colors of the frame can be customized.



Spell I **NOMAD SERIES** 

# **Configurations**

#### **Nomad Round**







#### **Nomad Rectangular**







#### **Nomad Stand**









# Cable management, electrification & secure options

























# **Tablet Key Lock**

With the Nomad Tablet keyLock you can lock your your iPad within a snap on your temporary workplace.

A small round (adhesive) backing plate is mounted behind the iPad or tablet. The end of the supplied 1.5 meter long security cable fits into the anchor plate, thus securing your iPad or tablet is no more difficult than putting your bike on lock.





# **Tablet Key Lock**

With the Nomad Tablet numberLock you can lock your your iPad within a snap on your temporary workplace. A small round (adhesive) backing plate is mounted behind the iPad or tablet. The end of the supplied 1.5 meter long security cable fits into the anchor plate, thus securing your iPad or tablet is no more difficult than putting your bike on lock.





# **Case studies**











## SUPPORT