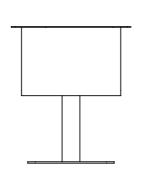

ea, library, living room or any waiting room, making them look colourful and refined.

## **Specifications**

Tabletop
Premium Solid Wood Slot

Frame
Cellrubber, Steel.

Pre assembled: Yes

### Dock

Solid premium Oak, Walnut
Oiled or stained colours and finished in satin matt lacquer

## **Color frame**

Standard in White (ral 9010 FT) or black (Ral 9011 FT)

Other Ral colors also possible on request

## Customizable

View the full color overview on our website or download the material information sheet.

The complete Nomad Series offers a broad range of furnishing options for both private and public spaces. The colors of the frame can be customized.



Spell I **NOMAD SERIES** 

# **Configurations**

#### **Nomad Round**







#### **Nomad Rectangular**







#### **Nomad Stand**









# Cable management, electrification & secure options

























# **Tablet Key Lock**

With the Nomad Tablet keyLock you can lock your your iPad within a snap on your temporary workplace.

A small round (adhesive) backing plate is mounted behind the iPad or tablet. The end of the supplied 1.5 meter long security cable fits into the anchor plate, thus securing your iPad or tablet is no more difficult than putting your bike on lock.





# **Tablet Key Lock**

With the Nomad Tablet numberLock you can lock your your iPad within a snap on your temporary workplace. A small round (adhesive) backing plate is mounted behind the iPad or tablet. The end of the supplied 1.5 meter long security cable fits into the anchor plate, thus securing your iPad or tablet is no more difficult t