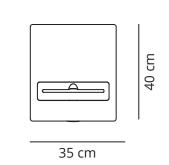

## **Specifications**

Tabletop
Premium Solid Wood Slot

Frame
Cellrubber, Steel.

Pre assembled: Yes

### Dock

Solid premium Oak, Walnut
Oiled or stained colours and finished in satin matt lacquer

## **Color frame**

Standard in White (ral 9010 FT) or black (Ral 9011 FT)

Other Ral colors also possible on request