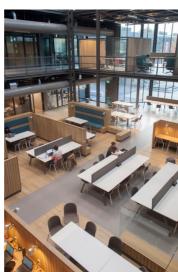

Living and working environments become more dynamic, where relaxing and working spaces overlap the Nomad tablet table takes place.

The Nomad serves a variety of tablet systems that can be used for waiting, working, relaxing and even for small meetings.

These tables feel right at home in a lobby area, library, living room or any waiting room, making them look colourful and refined.