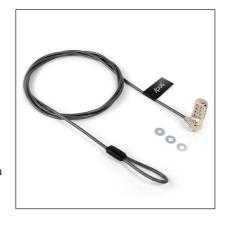

# **Tablet Key Lock**

With the Nomad Tablet numberLock you can lock your your iPad within a snap on your temporary workplace. A small round (adhesive) backing plate is mounted behind the iPad or tablet. The end of the supplied 1.5 meter long security cable fits into the anchor plate, thus securing your iPad or tablet is no more difficult than putting your bike on lock.