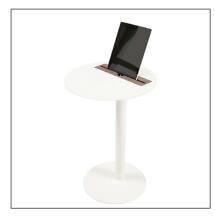

olourful and refined.

## **Specifications**

Tabletop
Premium Solid Wood Slot

Frame
Cellrubber, Steel.

Pre assembled: Yes

### Dock

Solid premium Oak, Walnut
Oiled or stained colours and finished in satin matt lacquer

## **Color frame**

Standard in White (ral 9010 FT) or black (Ral 9011 FT)

Other Ral colors also possible on request

## Customizable

View the full color overview on our website or download the material information sheet.

The complete Nomad Series offers a broad range of furnishing options for both private and public spaces. The colors of the frame can be customized.



Spell I **NOMAD SERIES** 

# **Configurations**

#### **Nomad Round**







#### **Nomad Rectangular**







#### **Nomad Stand**









# Cable management, electrification & secure options

























# **Tablet Key Lock**

With the Nomad Tablet keyLock you can lock your your iPad within a snap on your temporary workplace.

A small round (adhesive) backing plate is mounted behind the iPad or tablet. The end of the supplied 1.5 meter long security cable fits into the anchor plate, thus securing your iPad or tablet is no more difficult than putting your bike on lock.





# **Tablet Key Lock**

With the Nomad Tablet numberLock you can lock your your iPad within a snap on your temporary workplace. A small round (adhesive) backing plate is mounted behind the iPad or tablet. The end of the supplied 1.5 meter long security cable fits into the anchor plate, thus securing your iPad or tablet is no more difficult than putting your bike on lock.





# **Case studies**