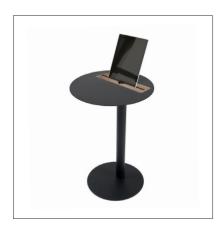

## **Color frame**

Standard in White (ral 9010 FT) or black (Ral 9011 FT)

Other Ral colors also possible on request