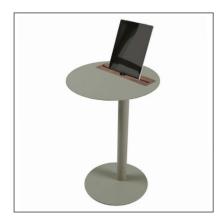

refined.

## **Specifications**

Tabletop
Premium Solid Wood Slot

Frame
Cellrubber, Steel.

Pre assembled: Yes

### Dock

Solid premium Oak, Walnut
Oiled or stained colours and finished in satin matt lacquer

## **Color frame**

Standard in White (ral 9010 FT) or black (Ral 9011 FT)

Other Ral colors also possible on request

## Customizable

View the full color overview on our website or download the material information sheet.

The complete Nomad Series offers a broad range of furnishing options for both private and public spaces. The colors of the frame can be customized.



Spell I **NOMAD SERIES** 

# **Configurations**

#### **Nomad Round**







#### **Nomad Rectangular**







#### **Nomad Stand**









# Cable management, electrification & secure options

























# **Tablet Key Lock**

With the Nomad Tablet keyLock you can lock your your iPad within a snap on your temporary workplace.

A small round (adhesive) backing plate is mounted behind the iPad or tablet. The end of the supplied 1.5 meter long security cable fits into the anchor plate, thus securing your iPad or tablet is no more difficult than putting your bike on lock.





# **Tablet Key Lock**

With the Nomad Tablet numberLock you can lock your your iPad within a snap on your temporary workplace. A small round (adhesive) backing plate is mounted behind the iPad or tablet. The end of the supplied 1.5 meter long security cable fits into the anchor plate, thus securing your iPad or tablet is no more difficult than putting your bike on lock.





# **Case studies**











## SUPPORT