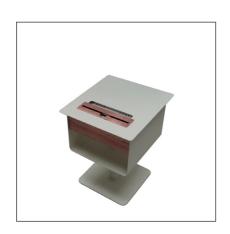

colourful and refined.

## **Specifications**

Tabletop
Premium Solid Wood Slot

Frame
Cellrubber, Steel.

Pre assembled: Yes

### Dock

Solid premium Oak, Walnut
Oiled or stained colours and finished in satin matt lacquer

## **Color frame**

Standard in White (ral 9010 FT) or black (Ral 9011 FT)

Other Ral colors also possible on request

## Customizable

View the full color overview on our website or download the material information sheet.

The complete Nomad Series offers a broad range of furnishing options for both private and public spaces. The colors of the frame can be customized.



Spell I **NOMAD SERIES** 

# **Configurations**

#### **Nomad Round**







#### **Nomad Rectangular**







#### **Nomad Stand**









# Cable management, electrification & secure options

























# **Tablet Key Lock**

With the Nomad Tablet keyLock you can lock your your iPad within a snap on your temporary workplace.

A small round (adhesive) backing plate is mounted behind the iPad or tablet. The end of the supplied 1.5 meter long security cable fits into the anchor plate, thus securing your iPad or tablet is no more difficult than putting your bike on lock.





# **Tablet Key Lock**

With the Nomad Tablet numberLock you can lock your your iPad within a snap on your temporary workplace. A small round (adhesive) backing plate is mounted behind the iPad or tablet. The end of the supplied 1.5 meter long security cable fits into the anchor plate, thus securing your iPad or tablet is no more difficult than putting your bike on lock.





# **Case studies**