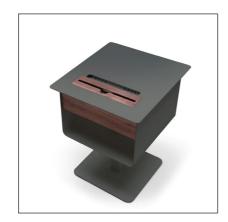

Living and working environments become more dynamic, where relaxing and working spaces overlap the Nomad tablet table takes place.

The Nomad serves a variety of tablet systems that can be used for waiting, working, relaxing and even for small meetings.

These tables feel right at home in a lobby area, library, living room or any waiting room, making them look colourful and refined.

## **Specifications**

Tabletop
Premium Solid Wood Slot

Frame
Cellrubber, Steel.

Pre assembled: Yes

### Dock

Solid premium Oak, Walnut
Oiled or stained colours and finished in satin matt lacquer

## **Color frame**

Standard in White (ral 9010 FT) or black (Ral 9011 FT)

Other Ral colors also possible on request