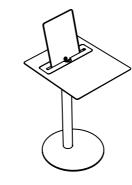

feel right at home in a lobby area, library, living room or any waiting room, making them look colourful and refined.

## **Specifications**

Tabletop
Premium Solid Wood Slot

Frame
Cellrubber, Steel.

Pre assembled: Yes

### Dock

Solid premium Oak, Walnut
Oiled or stained colours and finished in satin matt lacquer

## **Color frame**

Standard in White (ral 9010 FT) or black (Ral 9011 FT)

Other Ral colors also possible on request

## Customizable

View the full color overview on our website or download the material information sheet.

The complete Nomad Series offers a broad range of furnishing options for both private and public spaces. The colors of the frame can be customized.



Spell I **NOMAD SERIES** 

# **Configurations**

#### **Nomad Round**







#### **Nomad Rectangular**







#### **Nomad Stand**









# Cable management, electrification & secure options

























# **Tablet Key Lock**

With the Nomad Tablet keyLock you can lock your your iPad within a snap on your temporary workplace.

A small round (adhesive) backing plate is mounted behind the iPad or tablet. The end of the supplied 1.5 meter long security cable fits into the anchor plate, thus securing your iPad or tablet is no more difficult than putting your bike on lock.





# **Tablet Key Lock**

With the Nomad Tablet numberLock you can lock your your iPad within a snap on your temporary workplace. A small round (adhesive) backing plate is mounted behind the iPad or tablet. The end of the supplied 1.5 meter long security cable fits into the anchor plate, thus securing your iPad