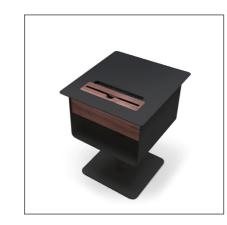

nd refined.

## **Specifications**

Tabletop
Premium Solid Wood Slot

Frame
Cellrubber, Steel.

Pre assembled: Yes

### Dock

Solid premium Oak, Walnut
Oiled or stained colours and finished in satin matt lacquer

## **Color frame**

Standard in White (ral 9010 FT) or black (Ral 9011 FT)

Other Ral colors also possible on request

## Customizable

View the full color overview on our website or download the material information sheet.

The complete Nomad Series offers a broad range of furnishing options for both private and public spaces. The colors of the frame can be customized.



Spell I **NOMAD SERIES** 

# **Configurations**

#### **Nomad Round**







#### **Nomad Rectangular**







#### **Nomad Stand**









# Cable management, electrification & secure options

























# **Tablet Key Lock**

With the Nomad Tablet keyLock you can lock your your iPad within a snap on your temporary workplace.

A small round (adhesive) backing plate is mounted behind the iPad or tablet. The end of the supplied 1.5 meter long security cable fits into the anchor plate, thus securing your iPad or tablet is no more difficult than putting your bike on lock.





# **Tablet Key Lock**

With the Nomad Tablet numberLock you can lock your your iPad within a snap on your temporary workplace. A small round (adhesive) backing plate is mounted behind the iPad or tablet. The end of the supplied 1.5 meter long security cable fits into the anchor plate, thus securing your iPad or tablet is no more difficult than putting your bike on lock.





# **Case studies**











## SUPPO