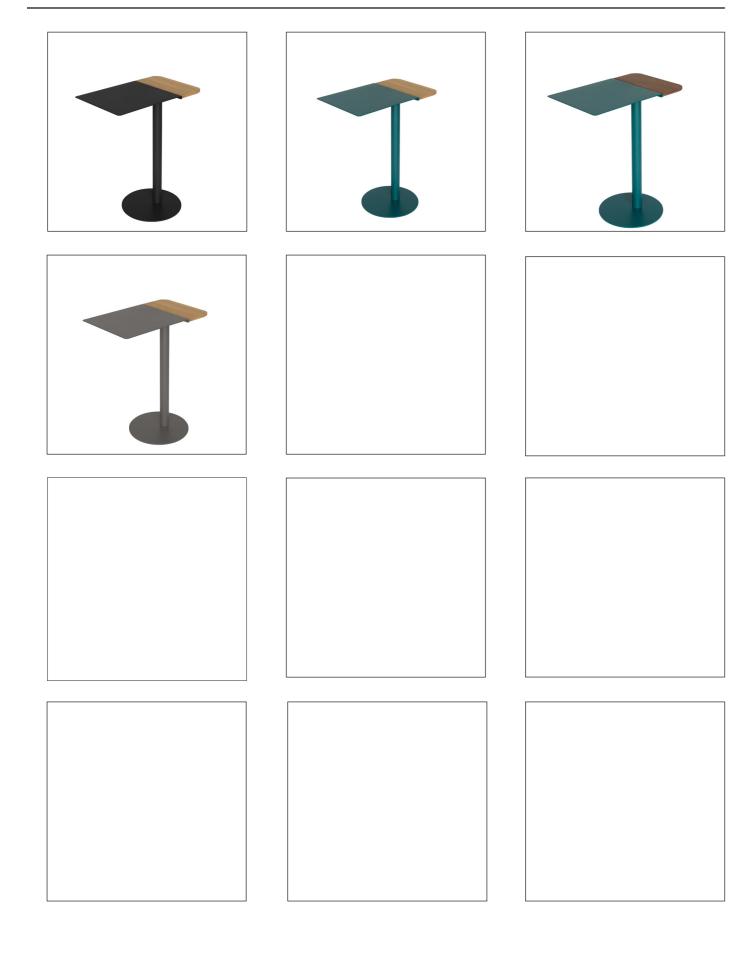

|   |
| Dock                                                        |   |
| Solid premium Oak, Walnut                                   | _ |
| Oiled or stained colours and finished in satin matt lacquer | - |
| Color frame                                                 | _ |
| Standard in White (ral 9010 FT) or black (Ral 9011 FT)      |   |

### Customizable

Other Ral colors also possible on request

View the full color overview on our website or download the material information sheet.

The complete Splitscreen Series offers a broad range of furnishing options for both private and public spaces. The colors of the frame can be customized.



Spell | SPLITSCREEN SERIES

# **Configurations**

Splitscreen



Spell | SPLITSCREEN SERIES







#### **SUPPORT**

We are here to help. If you have any questions, please don't hesitate to contact us.

### E<u>-MA</u>IL

info@spell-furniture.com

#### **PHONE**

+31 (0) 344 842765