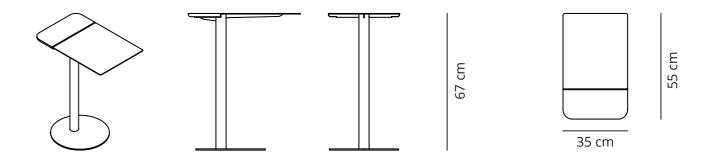

Splitscreen is a lightweight auxiliary table designed to pull the laptop table up to a sofa to use as a small desk.

Ideal for supporting your laptop or simply enjoying a cup of coffee, it comes in multiple finishes to naturally fit into any space.

Available in premium solid oak, Ash and Walnut and several stains.

| Sp | ecifi | icati | ons |
|----|-------|-------|-----|
|    |       |       |     |

| Tabletop Inlay<br>Premium Solid Wood Slot                   | _ |
|-------------------------------------------------------------|---|
| Frame<br>Steel.                                             | _ |
| Pre assembled: Yes                                          | - |
|                                                             |   |
| Dock                                                        |   |
| Solid premium Oak, Walnut                                   | _ |
| Oiled or stained colours and finished in satin matt lacquer | - |
| Color frame                                                 | _ |
| Standard in White (ral 9010 FT) or black (Ral 9011 FT)      |   |