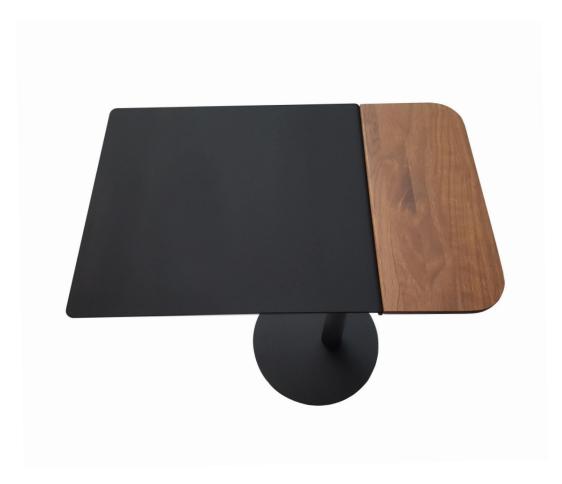

Splitscreen is a lightweight auxiliary table designed to pull the laptop table up to a sofa to use as a small desk.

Ideal for supporting your laptop or simply enjoying a cup of coffee, it comes in multiple finishes to naturally fit into any space.

Available in premium solid oak, Ash and Walnut and several stains.

| Sp | ecifi | icati | ons |
|----|-------|-------|-----|
|    |       |       |     |

| Tabletop Inlay<br>Premium Solid Wood Slot                   | _ |
|-------------------------------------------------------------|---|
| Frame<br>Steel.                                             | _ |
| Pre assembled: Yes                                          | - |
|                                                             |   |
| Dock                                                        |   |
| Solid premium Oak, Walnut                                   | _ |
| Oiled or stained colours and finished in satin matt lacquer | - |
| Color frame                                                 | _ |
| Standard in White (ral 9010 FT) or black (Ral 9011 FT)      |   |