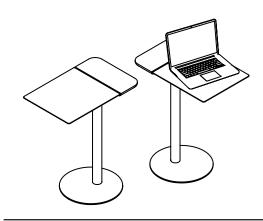

Splitscreen is a lightweight auxiliary table designed to pull the laptop table up to a sofa to use as a small desk.

Ideal for supporting your laptop or simply enjoying a cup of coffee, it comes in multiple finishes to naturally fit into any space.

# **Configurations**

Splitscreen

Spell | SPLITSCREEN SERIES