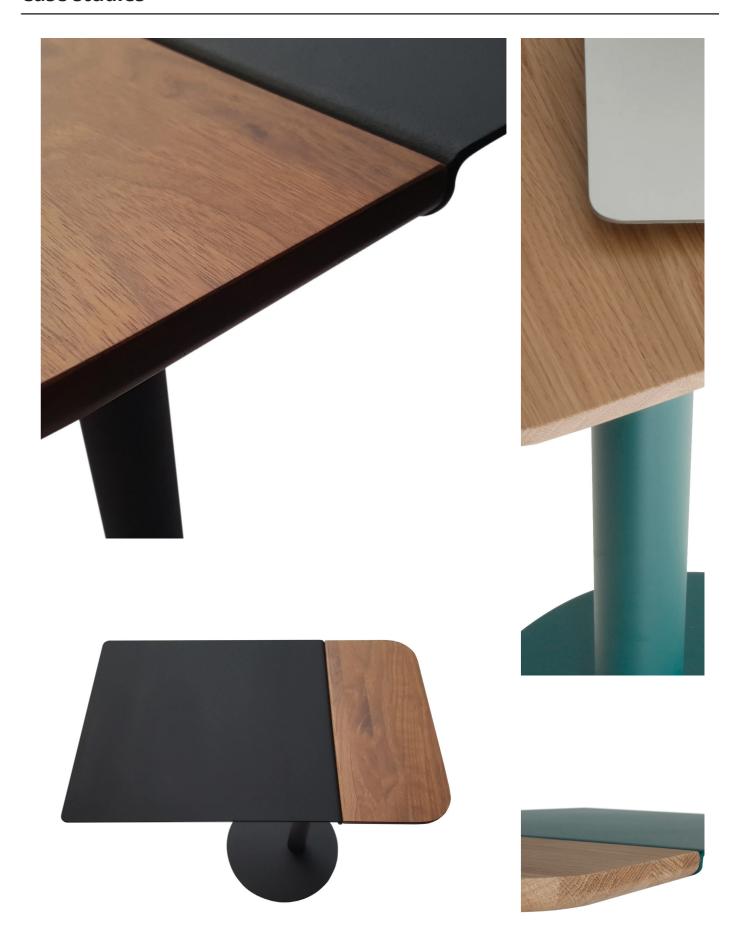

Splitscreen is a lightweight auxiliary table designed to pull the laptop table up to a sofa to use as a small desk.

Ideal for supporting your laptop or simply enjoying a cup of coffee, it comes in multiple finishes to naturally fit into any space.

Available in premium solid oak, Ash and Walnut and several stains.

| Sp | ecifi | icati | ons |
|----|-------|-------|-----|
|    |       |       |     |

| Tabletop Inlay<br>Premium Solid Wood Slot                   | _ |
|-------------------------------------------------------------|---|
| Frame<br>Steel.                                             | _ |
| Pre assembled: Yes                                          | - |
|                                                             |   |
| Dock                                                        |   |
| Solid premium Oak, Walnut                                   | _ |
| Oiled or stained colours and finished in satin matt lacquer | - |
| Color frame                                                 | _ |
| Standard in White (ral 9010 FT) or black (Ral 9011 FT)      |   |

### Customizable

Other Ral colors also possible on request

View the full color overview on our website or download the material information sheet.

The complete Splitscreen Series offers a broad range of furnishing options for both private and public spaces. The colors of the frame can be customized.