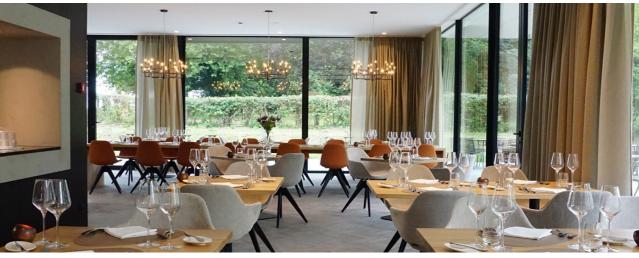

### **Description**

The Bold Table is an easy solution for everyday use project tables.

Crafted in The Netherlands from European solid oak. Whether the backdrop for eating, or coworking, it's sure to become a dynamic and indispensable player in your space.

This table has a matching Bold bench or fits on its own in your personalised layout, giving a solid and dynamic base that serves for all daily activities.

All our solid wooden tables & benches are made to measure and can be manufactured in (all) custom

# **Case studies**

## **Case studies**