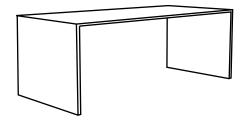

## **Configurations**

**Bold Table** 

**Bold Table Endless** 

**Bold Table with privacy screen** 

All our solid wood tables and benches are made to measure and can be manufactured in (all) custom sizes.

Spell | **BOLD SERIES** 

#### **Bold TABLE**

| Length: 200cm x Width: 8<br>Length: 240cm x Width: 8<br>Length: 280cm x Width: 8<br>Length: 300cm x Width: 8<br>Length: 320cm x Width: 8 | 80cm x Height: 46cm<br>80cm x Height: 76cm<br>80cm x Height: 76cm    | (table top consists of 1 part)<br>(table top consists of 1 part) |
|------------------------------------------------------------------------------------------------------------------------------------------|----------------------------------------------------------------------|------------------------------------------------------------------------------------------------------------------------------------------------------------------------|
| Length: 200cm x Width: 1<br>Length: 240cm x Width: 1<br>Length: 280cm x Width: 1<br>Length: 300cm x Width: 1<br>Length: 320cm x Width: 1 | 100cm x Height: 76cm<br>100cm x Height: 76cm<br>100cm x Height: 76cm | (table top consists of 1 part)<br>(table top consists of 1 part) |
| Length: 200cm x Width: 1<br>Length: 240cm x Width: 1<br>Length: 280cm x Width: 1<br>Length: 300cm x Width: 1<br>Length: 320cm x Width: 1 | 120cm x Height: 76cm<br>120cm x Height: 76cm<br>120cm x Height: 76cm | (table top consists of 1 part)<br>(table top consists of 1 part) |