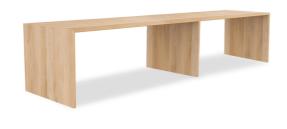

## **Configurations**

**Bold Table** 

**Bold Table Endless** 

**Bold Table with privacy screen** 

All our solid wood tables and benches are made to measure and can be manufactured in (all) custom sizes.

Spell | **BOLD SERIES** 

#### **Bold TABLE**

| Length: 200cm x Width: 8<br>Length: 240cm x Width: 8<br>Length: 280cm x Width: 8<br>Length: 300cm x Width: 8<br>Length: 320cm x Width: 8 | 80cm x Height: 46cm<br>80cm x Height: 76cm<br>80cm x Height: 76cm    | (table top consists of 1 part)<br>(table top consists of 1 part) |
|------------------------------------------------------------------------------------------------------------------------------------------|----------------------------------------------------------------------|------------------------------------------------------------------------------------------------------------------------------------------------------------------------|
| Length: 200cm x Width: 1<br>Length: 240cm x Width: 1<br>Length: 280cm x Width: 1<br>Length: 300cm x Width: 1<br>Length: 320cm x Width: 1 | 100cm x Height: 76cm<br>100cm x Height: 76cm<br>100cm x Height: 76cm | (table top consists of 1 part)<br>(table top consists of 1 part) |
| Length: 200cm x Width: 1<br>Length: 240cm x Width: 1<br>Length: 280cm x Width: 1<br>Length: 300cm x Width: 1<br>Length: 320cm x Width: 1 | 120cm x Height: 76cm<br>120cm x Height: 76cm<br>120cm x Height: 76cm | (table top consists of 1 part)<br>(table top consists of 1 part) |