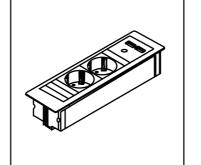

: 76cm | (table top consists of 2 parts)      |
|---------------------------------------------|--------------------------------------|
| Length: 440cm x Width: 120cm x Height: 76cm | (table top consists of 2 parts)      |
| Length: 480cm x Width: 120cm x Height: 76cm | (table top consists of 2 parts)      |
| Length: 520cm x Width: 120cm x Height: 76cm | (table top consists of 2 parts)      |
| Length: 600cm x Width: 120cm x Height: 76cm | (table top consists of 2 or 3 parts) |
|                                             |                                      |

All our solid wood tables and benches are made to measure and can be manufactured in (all) custom sizes.

# **Edge finish options**

#### Chamfered



### Straight



# Cable management & electrification options





























# **Case studies**









## **Case studies**













### **SUPPORT**

We are here to help. If you have any questions, please don't hesitate to contact us.

### E-MAIL

info@spell-furniture.com

#### **PHONE**

+31 (0) 344 842765