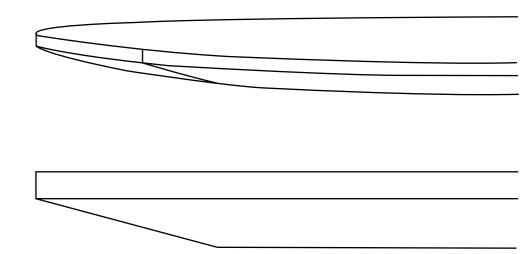

ists of 1 part) |

### **Bold ENDLESS**

| Length: 400cm x Width: 120cm x Height: 76cm | (table top consists of 2 parts)      |
|---------------------------------------------|--------------------------------------|
| Length: 440cm x Width: 120cm x Height: 76cm | (table top consists of 2 parts)      |
| Length: 480cm x Width: 120cm x Height: 76cm | (table top consists of 2 parts)      |
| Length: 520cm x Width: 120cm x Height: 76cm | (table top consists of 2 parts)      |
| Length: 600cm x Width: 120cm x Height: 76cm | (table top consists of 2 or 3 parts) |
|                                             |                                      |

All our solid wood tables and benches are made to measure and can be manufactured in (all) custom sizes.

# **Edge finish options**

#### Chamfered



### Straight



# Cable management & electrification options





























# **Case studies**









## **Case studies**













### **SUPPORT**

We are here to help. If you have any questions, please don't hesitate to contact us.

### E-MAIL

info@spell-furniture.com

#### **PHONE**

+31 (0) 344 842765