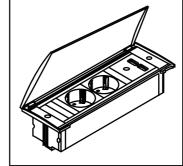

ht: 76cm | (table top consists of 2 parts)      |
|---------------------------------------------|--------------------------------------|
| Length: 440cm x Width: 120cm x Height: 76cm | (table top consists of 2 parts)      |
| Length: 480cm x Width: 120cm x Height: 76cm | (table top consists of 2 parts)      |
| Length: 520cm x Width: 120cm x Height: 76cm | (table top consists of 2 parts)      |
| Length: 600cm x Width: 120cm x Height: 76cm | (table top consists of 2 or 3 parts) |
|                                             |                                      |

All our solid wood tables and benches are made to measure and can be manufactured in (all) custom sizes.

# **Edge finish options**

#### Chamfered



### Straight



# Cable management & electrification options





























# **Case studies**









## **Case studies**













### **SUPPORT**

We are here to help. If you have any questions, please don't hesitate to contact us.

### E-MAIL

info@spell-furniture.com

#### **PHONE**

+31 (0) 344 842765