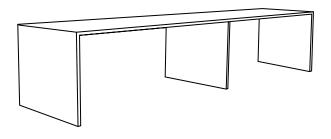

## **Configurations**

**Bold Table** 

**Bold Table Endless** 

**Bold Table with privacy screen** 

All our solid wood tables and benches are made to measure and can be manufactured in (all) custom sizes.

Spell | **BOLD SERIES** 

#### **Bold TABLE**

| Length: 200cm x Width: 8<br>Length: 240cm x Width: 8<br>Length: 280cm x Width: 8<br>Length: 300cm x Width: 8<br>Length: 320cm x Width: 8 | 80cm x Height: 46cm<br>80cm x Height: 76cm<br>80cm x Height: 76cm    | (table top consists of 1 part)<br>(table top consists of 1 part) |
|------------------------------------------------------------------------------------------------------------------------------------------|----------------------------------------------------------------------|------------------------------------------------------------------------------------------------------------------------------------------------------------------------|
| Length: 200cm x Width: 1<br>Length: 240cm x Width: 1<br>Length: 280cm x Width: 1<br>Length: 300cm x Width: 1<br>Length: 320cm x Width: 1 | 100cm x Height: 76cm<br>100cm x Height: 76cm<br>100cm x Height: 76cm | (table top consists of 1 part)<br>(table top consists of 1 part) |
| Length: 200cm x Width: 1<br>Length: 240cm x Width: 1<br>Length: 280cm x Width: 1<br>Length: 300cm x Width: 1<br>Length: 320cm x Width: 1 | 120cm x Height: 76cm<br>120cm x Height: 76cm<br>120cm x Height: 76cm | (table top consists of 1 part)<br>(table top consists of 1 part) |