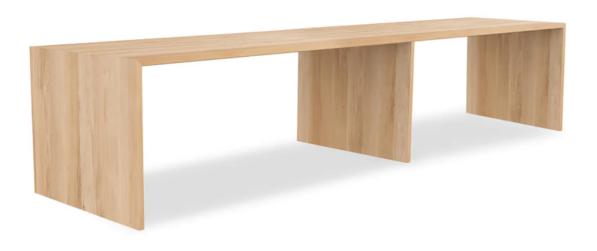

### **Description**

The Bold Table is an easy solution for everyday use project tables.

Crafted in The Netherlands from European solid oak. Whether the backdrop for eating, or coworking, it's sure to become a dynamic and indispensable player in your space.

This table has a matching Bold bench or fits on its own in your personalised layout, giving a solid and dynamic base that serves for all daily activities.

All our solid wooden tables & benches are made to measure and can be manufactured in (all) custom

# Configurations

**Bold Bench** 

All our solid wood tables and benches are made to measure and can be manufactured in (all) custom sizes.

#### **Bold BENCH**

| Length: 120cm x Width: 40cm x Height: 46cm | (seating top consists of 1 part) |
|--------------------------------------------|----------------------------------|
| Length: 140cm x Width: 40cm x Height: 46cm | (seating top consists of 1 part) |
| Length: 160cm x Width: 40cm x Height: 46cm | (seating top consists of 1 part) |
| Length: 180cm x Width: 40cm x Height: 46cm | (seating top consists of 1 part) |
| Length: 200cm x Width: 40cm x Height: 46cm | (seating top consists of 1 part) |
| Length: 210cm x Width: 40cm x Height: 46cm | (seating top consists of 1 part) |
| Length: 240cm x Width: 40cm x Height: 46cm | (seating top consists of 1 part) |