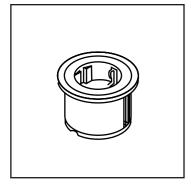

76cm | (table top consists of 2 parts)      |
|---------------------------------------------|--------------------------------------|
| Length: 440cm x Width: 120cm x Height: 76cm | (table top consists of 2 parts)      |
| Length: 480cm x Width: 120cm x Height: 76cm | (table top consists of 2 parts)      |
| Length: 520cm x Width: 120cm x Height: 76cm | (table top consists of 2 parts)      |
| Length: 600cm x Width: 120cm x Height: 76cm | (table top consists of 2 or 3 parts) |
|                                             |                                      |

All our solid wood tables and benches are made to measure and can be manufactured in (all) custom sizes.

# **Edge finish options**

#### Chamfered



### Straight



# Cable management & electrification options





























# **Case studies**









## **Case studies**













### **SUPPORT**

We are here to help. If you have any questions, please don't hesitate to contact us.

### E-MAIL

info@spell-furniture.com

#### **PHONE**

+31 (0) 344 842765