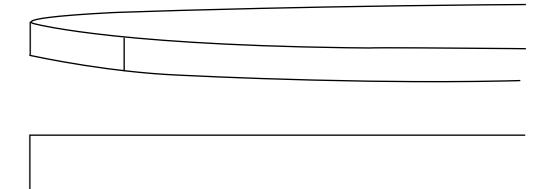

|

### **Bold ENDLESS**

| Length: 400cm x Width: 120cm x Height: 76cm | (table top consists of 2 parts)      |
|---------------------------------------------|--------------------------------------|
| Length: 440cm x Width: 120cm x Height: 76cm | (table top consists of 2 parts)      |
| Length: 480cm x Width: 120cm x Height: 76cm | (table top consists of 2 parts)      |
| Length: 520cm x Width: 120cm x Height: 76cm | (table top consists of 2 parts)      |
| Length: 600cm x Width: 120cm x Height: 76cm | (table top consists of 2 or 3 parts) |
|                                             |                                      |

All our solid wood tables and benches are made to measure and can be manufactured in (all) custom sizes.

# **Edge finish options**

#### Chamfered



### Straight



# Cable management & electrification options





























# **Case studies**









## **Case studies**













### **SUPPORT**

We are here to help. If you have any questions, please don't hesitate to contact us.

### E-MAIL

info@spell-furniture.com

#### **PHONE**

+31 (0) 344 842765