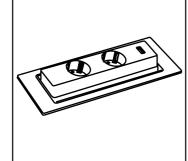

cm | (table top consists of 2 parts)      |
|---------------------------------------------|--------------------------------------|
| Length: 440cm x Width: 120cm x Height: 76cm | (table top consists of 2 parts)      |
| Length: 480cm x Width: 120cm x Height: 76cm | (table top consists of 2 parts)      |
| Length: 520cm x Width: 120cm x Height: 76cm | (table top consists of 2 parts)      |
| Length: 600cm x Width: 120cm x Height: 76cm | (table top consists of 2 or 3 parts) |
|                                             |                                      |

All our solid wood tables and benches are made to measure and can be manufactured in (all) custom sizes.

# **Edge finish options**

#### Chamfered



### Straight



# Cable management & electrification options





























# **Case studies**









## **Case studies**













### **SUPPORT**

We are here to help. If you have any questions, please don't hesitate to contact us.

### E-MAIL

info@spell-furniture.com

#### **PHONE**

+31 (0) 344 842765