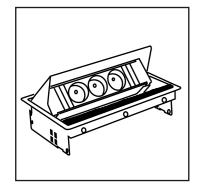

(table top consists of 2 parts)      |
|---------------------------------------------|--------------------------------------|
| Length: 440cm x Width: 120cm x Height: 76cm | (table top consists of 2 parts)      |
| Length: 480cm x Width: 120cm x Height: 76cm | (table top consists of 2 parts)      |
| Length: 520cm x Width: 120cm x Height: 76cm | (table top consists of 2 parts)      |
| Length: 600cm x Width: 120cm x Height: 76cm | (table top consists of 2 or 3 parts) |
|                                             |                                      |

All our solid wood tables and benches are made to measure and can be manufactured in (all) custom sizes.

# **Edge finish options**

#### Chamfered



### Straight



# Cable management & electrification options





























# **Case studies**









## **Case studies**













### **SUPPORT**

We are here to help. If you have any questions, please don't hesitate to contact us.

### E-MAIL

info@spell-furniture.com

#### **PHONE**

+31 (0) 344 842765