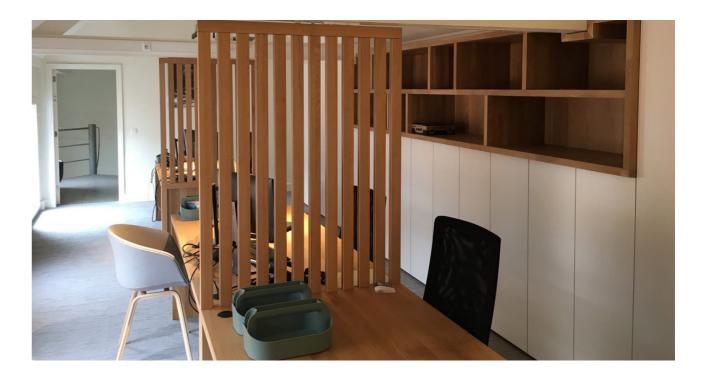

2 parts)      |
|---------------------------------------------|--------------------------------------|
| Length: 440cm x Width: 120cm x Height: 76cm | (table top consists of 2 parts)      |
| Length: 480cm x Width: 120cm x Height: 76cm | (table top consists of 2 parts)      |
| Length: 520cm x Width: 120cm x Height: 76cm | (table top consists of 2 parts)      |
| Length: 600cm x Width: 120cm x Height: 76cm | (table top consists of 2 or 3 parts) |
|                                             |                                      |

All our solid wood tables and benches are made to measure and can be manufactured in (all) custom sizes.

# **Edge finish options**

#### Chamfered



### Straight



# Cable management & electrification options





























# **Case studies**









## **Case studies**













### **SUPPORT**

We are here to help. If you have any questions, please don't hesitate to contact us.

### E-MAIL

info@spell-furniture.com

#### **PHONE**

+31 (0) 344 842765