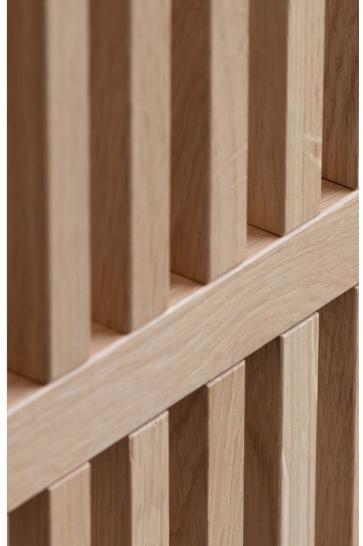

s)      |
|---------------------------------------------|--------------------------------------|
| Length: 440cm x Width: 120cm x Height: 76cm | (table top consists of 2 parts)      |
| Length: 480cm x Width: 120cm x Height: 76cm | (table top consists of 2 parts)      |
| Length: 520cm x Width: 120cm x Height: 76cm | (table top consists of 2 parts)      |
| Length: 600cm x Width: 120cm x Height: 76cm | (table top consists of 2 or 3 parts) |
|                                             |                                      |

All our solid wood tables and benches are made to measure and can be manufactured in (all) custom sizes.

# **Edge finish options**

#### Chamfered



### Straight



# Cable management & electrification options





























# **Case studies**









## **Case studies**













### **SUPPORT**

We are here to help. If you have any questions, please don't hesitate to contact us.

### E-MAIL

info@spell-furniture.com

#### **PHONE**

+31 (0) 344 842765