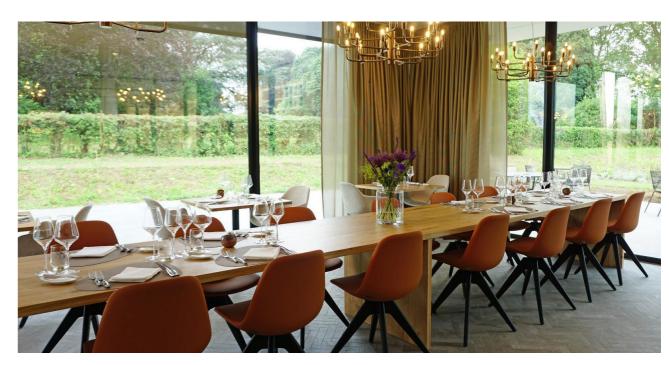

-------------------------------|--------------------------------------|
| Length: 440cm x Width: 120cm x Height: 76cm | (table top consists of 2 parts)      |
| Length: 480cm x Width: 120cm x Height: 76cm | (table top consists of 2 parts)      |
| Length: 520cm x Width: 120cm x Height: 76cm | (table top consists of 2 parts)      |
| Length: 600cm x Width: 120cm x Height: 76cm | (table top consists of 2 or 3 parts) |
|                                             |                                      |

All our solid wood tables and benches are made to measure and can be manufactured in (all) custom sizes.

# **Edge finish options**

#### Chamfered



### Straight



# Cable management & electrification options





























# **Case studies**









## **Case studies**













### **SUPPORT**

We are here to help. If you have any questions, please don't hesitate to contact us.

### E-MAIL

info@spell-furniture.com

#### **PHONE**

+31 (0) 344 842765