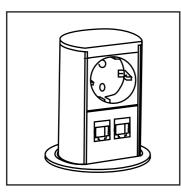

table top consists of 2 parts)      |
|---------------------------------------------|--------------------------------------|
| Length: 440cm x Width: 120cm x Height: 76cm | (table top consists of 2 parts)      |
| Length: 480cm x Width: 120cm x Height: 76cm | (table top consists of 2 parts)      |
| Length: 520cm x Width: 120cm x Height: 76cm | (table top consists of 2 parts)      |
| Length: 600cm x Width: 120cm x Height: 76cm | (table top consists of 2 or 3 parts) |
|                                             |                                      |

All our solid wood tables and benches are made to measure and can be manufactured in (all) custom sizes.

# **Edge finish options**

#### Chamfered



### Straight



# Cable management & electrification options





























# **Case studies**









## **Case studies**













### **SUPPORT**

We are here to help. If you have any questions, please don't hesitate to contact us.

### E-MAIL

info@spell-furniture.com

#### **PHONE**

+31 (0) 344 842765