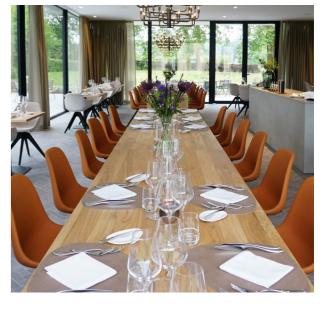

### **Description**

The Bold Table is an easy solution for everyday use project tables.

Crafted in The Netherlands from European solid oak. Whether the backdrop for eating, or coworking, it's sure to become a dynamic and indispensable player in your space.

This table has a matching Bold bench or fits on its own in your personalised layout, giving a solid and dynamic base that serves for all daily activities.

All our solid wooden tables & benches are made to measure and can be manufactured in (all) custom

# **Case studies**

## **Case studies**