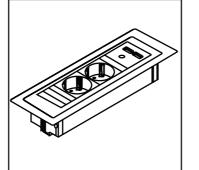

| (table top consists of 2 parts)      |
|---------------------------------------------|--------------------------------------|
| Length: 440cm x Width: 120cm x Height: 76cm | (table top consists of 2 parts)      |
| Length: 480cm x Width: 120cm x Height: 76cm | (table top consists of 2 parts)      |
| Length: 520cm x Width: 120cm x Height: 76cm | (table top consists of 2 parts)      |
| Length: 600cm x Width: 120cm x Height: 76cm | (table top consists of 2 or 3 parts) |
|                                             |                                      |

All our solid wood tables and benches are made to measure and can be manufactured in (all) custom sizes.

# **Edge finish options**

#### Chamfered



### Straight



# Cable management & electrification options





























# **Case studies**









## **Case studies**













### **SUPPORT**

We are here to help. If you have any questions, please don't hesitate to contact us.

### E-MAIL

info@spell-furniture.com

#### **PHONE**

+31 (0) 344 842765