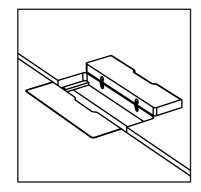

m x Height: 76cm | (table top consists of 2 parts)      |
|---------------------------------------------|--------------------------------------|
| Length: 440cm x Width: 120cm x Height: 76cm | (table top consists of 2 parts)      |
| Length: 480cm x Width: 120cm x Height: 76cm | (table top consists of 2 parts)      |
| Length: 520cm x Width: 120cm x Height: 76cm | (table top consists of 2 parts)      |
| Length: 600cm x Width: 120cm x Height: 76cm | (table top consists of 2 or 3 parts) |
|                                             |                                      |

All our solid wood tables and benches are made to measure and can be manufactured in (all) custom sizes.

# **Edge finish options**

#### Chamfered



### Straight



# Cable management & electrification options





























# **Case studies**









## **Case studies**













### **SUPPORT**

We are here to help. If you have any questions, please don't hesitate to contact us.

### E-MAIL

info@spell-furniture.com

#### **PHONE**

+31 (0) 344 842765