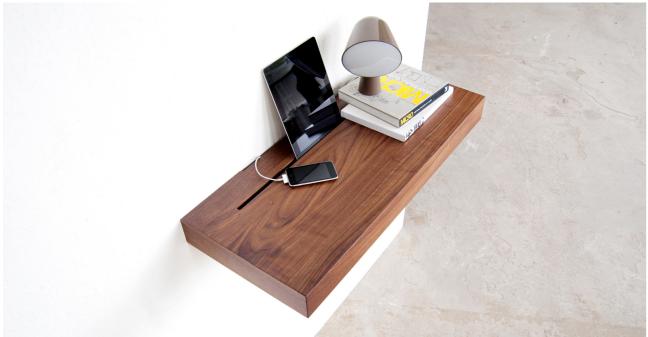

## **Description**

The 'Stage' Charging shelf is an elegant meeting place for all your re-chargeable handheld devices. From now on, your furniture is about to be smarter and more beautiful. The Stage is easy to mount on most common walls and has enough space to hold up a five-plug international power strip. The 'Stage' is widely adaptable such as in the living room, in the hallway, next to the sofa or two on each side of your bed.