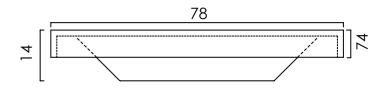

The stage is equipped with two integrated premium soft-close drawer guides.

| Sp | ecifi | icati | ons |
|----|-------|-------|-----|
|    |       |       |     |

| Tabletop<br>Premium Solid Wood or mdf lackared         |  |
|--------------------------------------------------------|--|
| Base<br>Powder-coated steel                            |  |
| Pre assembled: Yes                                     |  |
|                                                        |  |
| laterials                                              |  |
| Solid premium Oak, Walnut or ash wood 30mm             |  |
| Finished in satin matt lacquer                         |  |
| olor frame                                             |  |
| Standard in White (ral 9010 FT) or black (Ral 9011 FT) |  |
| Other Ral colors also possible on request              |  |

## **Configurations**

**Stage Charging Shelf** 

Spell | STAGE SERIES