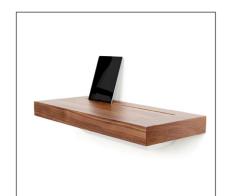

## **Description**

The 'Stage' Charging shelf is an elegant meeting place for all your re-chargeable handheld devices. From now on, your furniture is about to be smarter and more beautiful. The Stage is easy to mount on most common walls and has enough space to hold up a five-plug international power strip. The 'Stage' is widely adaptable such as in the living room, in the hallway, next to the sofa or two on each side of your bed.

The stage is equipped with two integrated premium soft-close drawer guides.

| Sp | ecifi | icati | ons |
|----|-------|-------|-----|
|    |       |       |     |

| Tabletop<br>Premium Solid Wood or mdf lackared         |  |
|--------------------------------------------------------|--|
| Base<br>Powder-coated steel                            |  |
| Pre assembled: Yes                                     |  |
|                                                        |  |
| laterials                                              |  |
| Solid premium Oak, Walnut or ash wood 30mm             |  |
| Finished in satin matt lacquer                         |  |
| olor frame                                             |  |
| Standard in White (ral 9010 FT) or black (Ral 9011 FT) |  |
| Other Ral colors also possible on request              |  |

## **Configurations**

**Stage Charging Shelf** 

Spell | STAGE SERIES