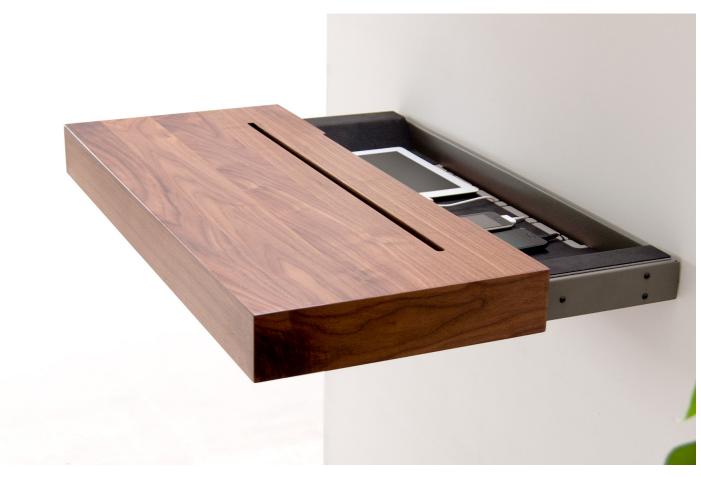

## **Description**

The 'Stage' Charging shelf is an elegant meeting place for all your re-chargeable handheld devices. From now on, your furniture is about to be smarter and more beautiful. The Stage is easy to mount on most common walls and has enough space to hold up a five-plug international power strip. The 'Stage' is widely adaptable such as in the living room, in the hallway, next to the sofa or two on each side of your bed.

The stage is equipped with two integrated premium soft-close drawer guides.

| Sp | ecifi | icati | ons |
|----|-------|-------|-----|
|    |       |       |     |

| Tabletop<br>Premium Solid Wood or mdf lackared         |  |
|--------------------------------------------------------|--|
| Base<br>Powder-coated steel                            |  |
| Pre assembled: Yes                                     |  |
|                                                        |  |
| laterials                                              |  |
| Solid premium Oak, Walnut or ash wood 30mm             |  |
| Finished in satin matt lacquer                         |  |
| olor frame                                             |  |
| Standard in White (ral 9010 FT) or black (Ral 9011 FT) |  |
| Other Ral colors also possible on request              |  |