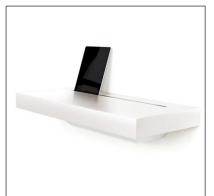

## **Description**

The 'Stage' Charging shelf is an elegant meeting place for all your re-chargeable handheld devices. From now on, your furniture is about to be smarter and more beautiful. The Stage is easy to mount on most common walls and has enough space to hold up a five-plug international power strip. The 'Stage' is widely adaptable such as in the living room, in the hallway, next to the sofa or two on each side of your bed.

The stage is equipped with two integrated premium soft-close drawer guides.

| Sp | ecifi | icati | ons |
|----|-------|-------|-----|
|    |       |       |     |

| Tabletop<br>Premium Solid Wood or mdf lackared         |  |
|--------------------------------------------------------|--|
| Base<br>Powder-coated steel                            |  |
| Pre assembled: Yes                                     |  |
|                                                        |  |
| laterials                                              |  |
| Solid premium Oak, Walnut or ash wood 30mm             |  |
| Finished in satin matt lacquer                         |  |
| olor frame                                             |  |
| Standard in White (ral 9010 FT) or black (Ral 9011 FT) |  |
| Other Ral colors also possible on request              |  |

## **Configurations**

**Stage Charging Shelf** 

Spell | STAGE SERIES