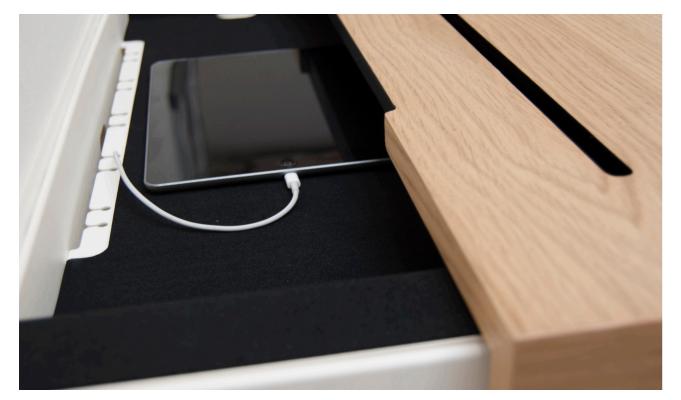

## **Description**

The 'Stage' Charging shelf is an elegant meeting place for all your re-chargeable handheld devices. From now on, your furniture is about to be smarter and more beautiful. The Stage is easy to mount on most common walls and has enough space to hold up a five-plug international power strip. The 'Stage' is widely adaptable such as in the living room, in the hallway, next to the sofa or two on each side of your bed.

The stage is equipped with two integrated premium soft-close drawer guides.

| Sp | ecifi | icati | ons |
|----|-------|-------|-----|
|    |       |       |     |

| Tabletop<br>Premium Solid Wood or mdf lackared         |  |
|--------------------------------------------------------|--|
| Base<br>Powder-coated steel                            |  |
| Pre assembled: Yes                                     |  |
|                                                        |  |
| laterials                                              |  |
| Solid premium Oak, Walnut or ash wood 30mm             |  |
| Finished in satin matt lacquer                         |  |
| olor frame                                             |  |
| Standard in White (ral 9010 FT) or black (Ral 9011 FT) |  |
| Other Ral colors also possible on request              |  |