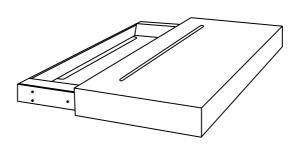

## **Description**

The 'Stage' Charging shelf is an elegant meeting place for all your re-chargeable handheld devices. From now on, your furniture is about to be smarter and more beautiful. The Stage is easy to mount on most common walls and has enough space to hold up a five-plug international power strip. The 'Stage' is widely adaptable such as in the living room, in the hallway, next to the sofa or two on each side of your bed.

The stage is equipped with two integrated premium soft-close drawer guides.

| Sp | ecifi | icati | ons |
|----|-------|-------|-----|
|    |       |       |     |

| Tabletop<br>Premium Solid Wood or mdf lackared         |  |
|--------------------------------------------------------|--|
| Base<br>Powder-coated steel                            |  |
| Pre assembled: Yes                                     |  |
|                                                        |  |
| laterials                                              |  |
| Solid premium Oak, Walnut or ash wood 30mm             |  |
| Finished in satin matt lacquer                         |  |
| olor frame                                             |  |
| Standard in White (ral 9010 FT) or black (Ral 9011 FT) |  |
| Other Ral colors also possible on request              |  |

## **Configurations**

**Stage Charging Shelf** 

Spell | STAGE SERIES