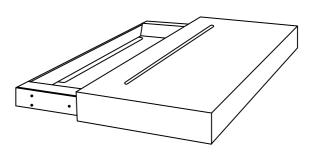

## **Description**

The 'Stage' Charging shelf is an elegant meeting place for all your re-chargeable handheld devices. From now on, your furniture is about to be smarter and more beautiful. The Stage is easy to mount on most common walls and has enough space to hold up a five-plug international power strip. The 'Stage' is widely adaptable such as in the living room, in the hallway, next to the sofa or two on each side of your bed.

The stage is equipped with two integrated premium soft-close drawer guides.

| Sp | ecifi | icati | ons |
|----|-------|-------|-----|
|    |       |       |     |

| Tabletop<br>Premium Solid Wood or mdf lackared         |  |
|--------------------------------------------------------|--|
| Base<br>Powder-coated steel                            |  |
| Pre assembled: Yes                                     |  |
|                                                        |  |
| laterials                                              |  |
| Solid premium Oak, Walnut or ash wood 30mm             |  |
| Finished in satin matt lacquer                         |  |
| olor frame                                             |  |
| Standard in White (ral 9010 FT) or black (Ral 9011 FT) |  |
| Other Ral colors also possible on request              |  |

## **Configurations**

**Stage Charging Shelf** 

Spell | STAGE SERIES