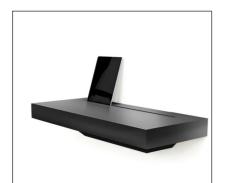

## **Description**

The 'Stage' Charging shelf is an elegant meeting place for all your re-chargeable handheld devices. From now on, your furniture is about to be smarter and more beautiful. The Stage is easy to mount on most common walls and has enough space to hold up a five-plug international power strip. The 'Stage' is widely adaptable such as in the living room, in the hallway, next to the sofa or two on each side of your bed.

The stage is equipped with two integrated premium soft-close drawer guides.

| Sp | ecifi | icati | ons |
|----|-------|-------|-----|
|    |       |       |     |

| Tabletop<br>Premium Solid Wood or mdf lackared         |  |
|--------------------------------------------------------|--|
| Base<br>Powder-coated steel                            |  |
| Pre assembled: Yes                                     |  |
|                                                        |  |
| laterials                                              |  |
| Solid premium Oak, Walnut or ash wood 30mm             |  |
| Finished in satin matt lacquer                         |  |
| olor frame                                             |  |
| Standard in White (ral 9010 FT) or black (Ral 9011 FT) |  |
| Other Ral colors also possible on request              |  |

## **Configurations**

**Stage Charging Shelf** 

Spell | STAGE SERIES