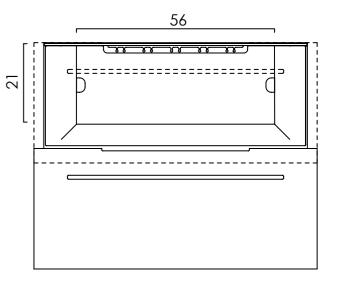

The stage is equipped with two integrated premium soft-close drawer guides.

| Sp | ecifi | icati | ons |
|----|-------|-------|-----|
|    |       |       |     |

| Tabletop<br>Premium Solid Wood or mdf lackared         |  |
|--------------------------------------------------------|--|
| Base<br>Powder-coated steel                            |  |
| Pre assembled: Yes                                     |  |
|                                                        |  |
| laterials                                              |  |
| Solid premium Oak, Walnut or ash wood 30mm             |  |
| Finished in satin matt lacquer                         |  |
| olor frame                                             |  |
| Standard in White (ral 9010 FT) or black (Ral 9011 FT) |  |
| Other Ral colors also possible on request              |  |

## **Configurations**

**Stage Charging Shelf** 

Spell | STAGE SERIES