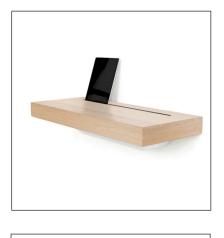

## **Description**

The 'Stage' Charging shelf is an elegant meeting place for all your re-chargeable handheld devices. From now on, your furniture is about to be smarter and more beautiful. The Stage is easy to mount on most common walls and has enough space to hold up a five-plug international power strip. The 'Stage' is widely adaptable such as in the living room, in the hallway, next to the sofa or two on each side of your bed.

## **Configurations**

**Stage Charging Shelf** 

Spell | STAGE SERIES