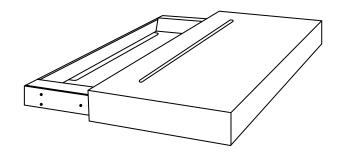

## **Description**

The 'Stage' Charging shelf is an elegant meeting place for all your re-chargeable handheld devices. From now on, your furniture is about to be smarter and more beautiful. The Stage is easy to mount on most common walls and has enough space to hold up a five-plug international power strip. The 'Stage' is widely adaptable such as in the living room, in the hallway, next to the sofa or two on each side of your bed.

The stage is equipped with two integrated premium soft-close drawer guides.

| Sp | ecifi | icati | ons |
|----|-------|-------|-----|
|    |       |       |     |

| Tabletop<br>Premium Solid Wood or mdf lackared         |  |
|--------------------------------------------------------|--|
| Base<br>Powder-coated steel                            |  |
| Pre assembled: Yes                                     |  |
|                                                        |  |
| laterials                                              |  |
| Solid premium Oak, Walnut or ash wood 30mm             |  |
| Finished in satin matt lacquer                         |  |
| olor frame                                             |  |
| Standard in White (ral 9010 FT) or black (Ral 9011 FT) |  |
| Other Ral colors also possible on request              |  |

## **Configurations**

**Stage Charging Shelf** 

Spell | STAGE SERIES