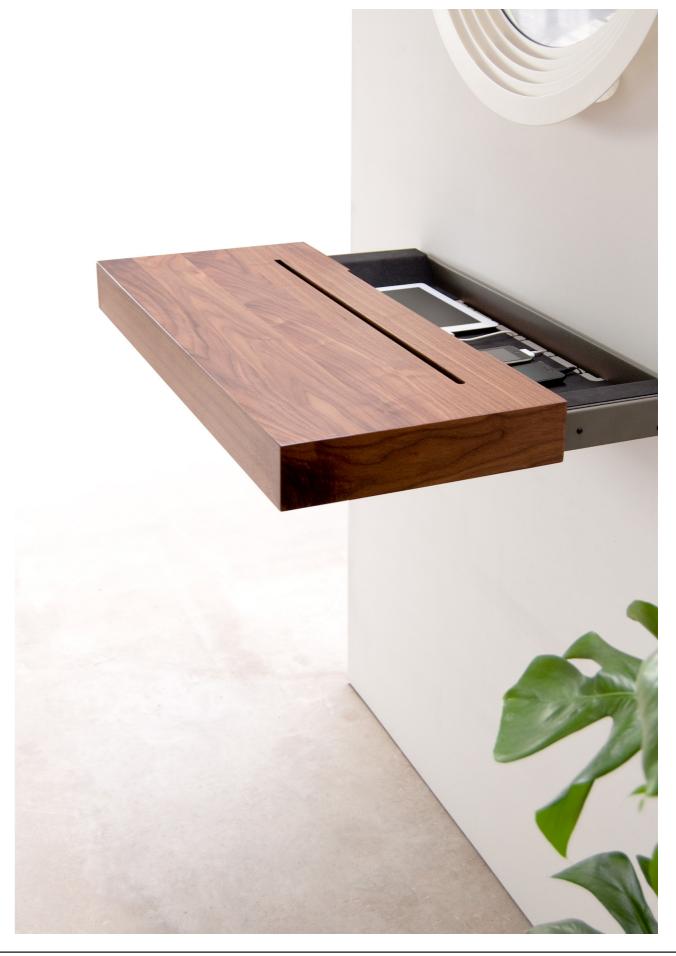

## **Description**

The 'Stage' Charging shelf is an elegant meeting place for all your re-chargeable handheld devices. From now on, your furniture is about to be smarter and more beautiful. The Stage is easy to mount on most common walls and has enough space to hold up a five-plug international power strip. The 'Stage' is widely adaptable such as in the living room, in the hallway, next to the sofa or two on each side of your bed.

The stage is equipped with two integrated premium soft-close drawer guides.

| Sp | ecifi | icati | ons |
|----|-------|-------|-----|
|    |       |       |     |

| Tabletop<br>Premium Solid Wood or mdf lackared         |  |
|--------------------------------------------------------|--|
| Base<br>Powder-coated steel                            |  |
| Pre assembled: Yes                                     |  |
|                                                        |  |
| laterials                                              |  |
| Solid premium Oak, Walnut or ash wood 30mm             |  |
| Finished in satin matt lacquer                         |  |
| olor frame                                             |  |
| Standard in White (ral 9010 FT) or black (Ral 9011 FT) |  |
| Other Ral colors also possible on request              |  |