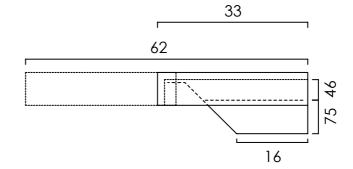

The stage is equipped with two integrated premium soft-close drawer guides.

| Sp | ecifi | icati | ons |
|----|-------|-------|-----|
|    |       |       |     |

| Tabletop<br>Premium Solid Wood or mdf lackared         |  |
|--------------------------------------------------------|--|
| Base<br>Powder-coated steel                            |  |
| Pre assembled: Yes                                     |  |
|                                                        |  |
| laterials                                              |  |
| Solid premium Oak, Walnut or ash wood 30mm             |  |
| Finished in satin matt lacquer                         |  |
| olor frame                                             |  |
| Standard in White (ral 9010 FT) or black (Ral 9011 FT) |  |
| Other Ral colors also possible on request              |  |