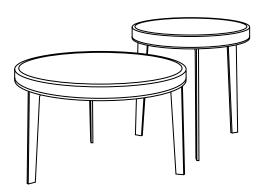

## Description

Mondo is a serie of coffee tables to add nature in a subtile way to any setting.

Rings of growth are the inspiration to create. The various models make it easy to combine the parts according to the setting, offering the

possibility to make formal office and conference settings a bit more playful. The Mondo Coffee table is characterized by simplicity and functionality. Place it next to your sofa as an individual piece or group them together

in the middle of your breakout area.

Mondo coffee tables comes in three diameters and three heights. You can choose your own combination.