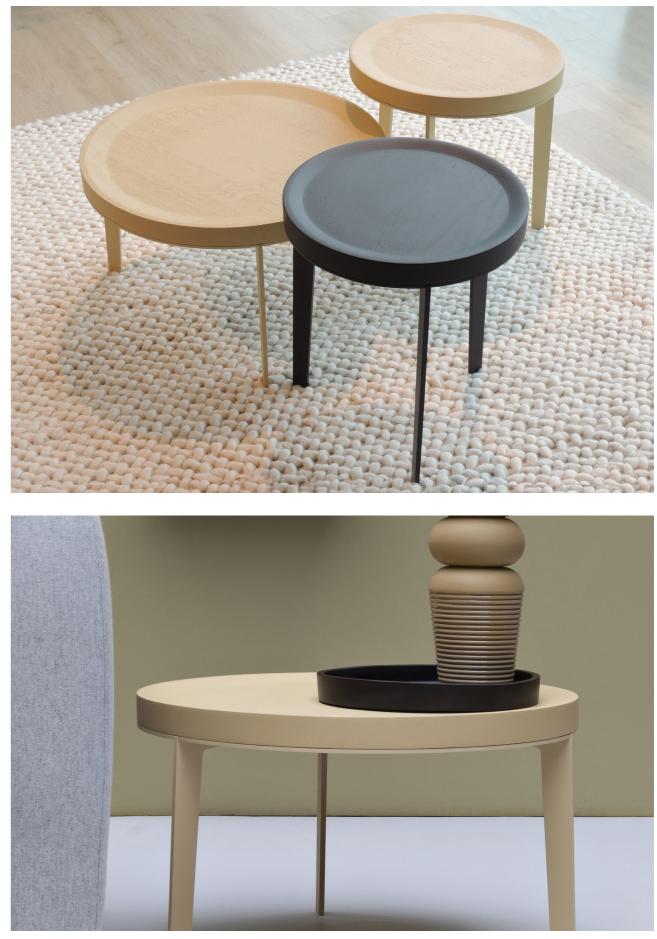

## Description

Mondo is a serie of coffee tables to add nature in a subtile way to any setting.

Rings of growth are the inspiration to create. The various models make it easy to combine the parts according to the setting, offering the

possibility to make formal office and conference settings a bit more playful. The Mondo Coffee table is characterized by simplicity and functionality. Place it next to your sofa as an individual piece or group them together

in the middle of your breakout area.

Mondo coffee tables comes in three diameters and three heights. You can choose your own combination.

## Configurations

Model 40

Model 45

Model 60