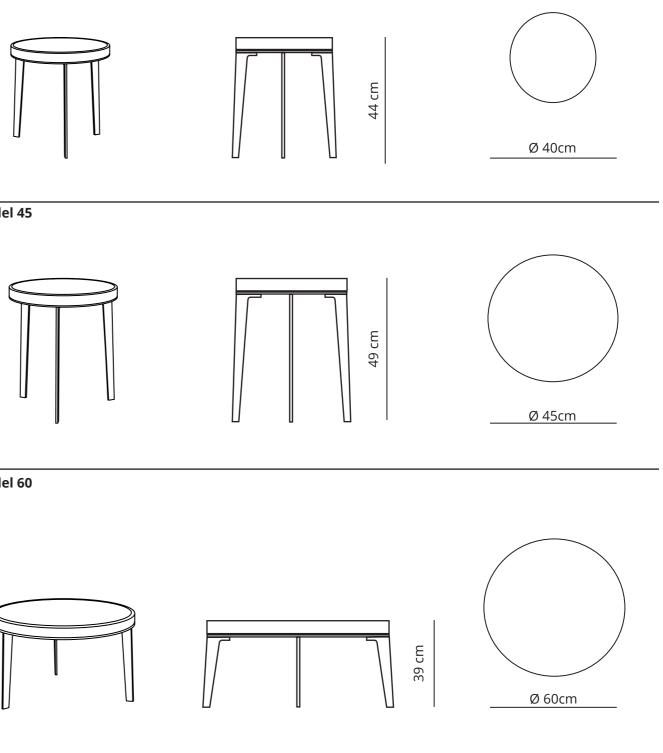

r sofa as an individual piece or group them together

in the middle of your breakout area.

Mondo coffee tables comes in three diameters and three heights. You can choose your own combination.

### **Specifications**

Tabletop Premium Solid Wood

Base

Steel

Pre assembled: No

## **Materials**

Solid premium Oak, Walnut or ash wood

Oiled or stained colours and finished in satin matt lacquer

### **Color frame**

Standard in White (ral 9010 FT) or black (Ral 9011 FT)

Other Ral colors also possible on request

Customizable

View the full color overview on our website or download the material information sheet.

The complete Mondo Series offers a broad range of furnishing options for both private and public spaces. The colors of the frame can be customized.



## Configurations

Model 40



Model 45





Model 60





## Configurations

# Case studies



Spell | MONDO SERIES



## **Case studies**



## **Case studies**



Spell



## SU<u>PPO</u>RT

We are here to help. If you have any questions, please don't hesitate to contact us.

### E<u>-MAI</u>L

info@spell-furniture.com

### PHONE

+31 (0) 344 842765