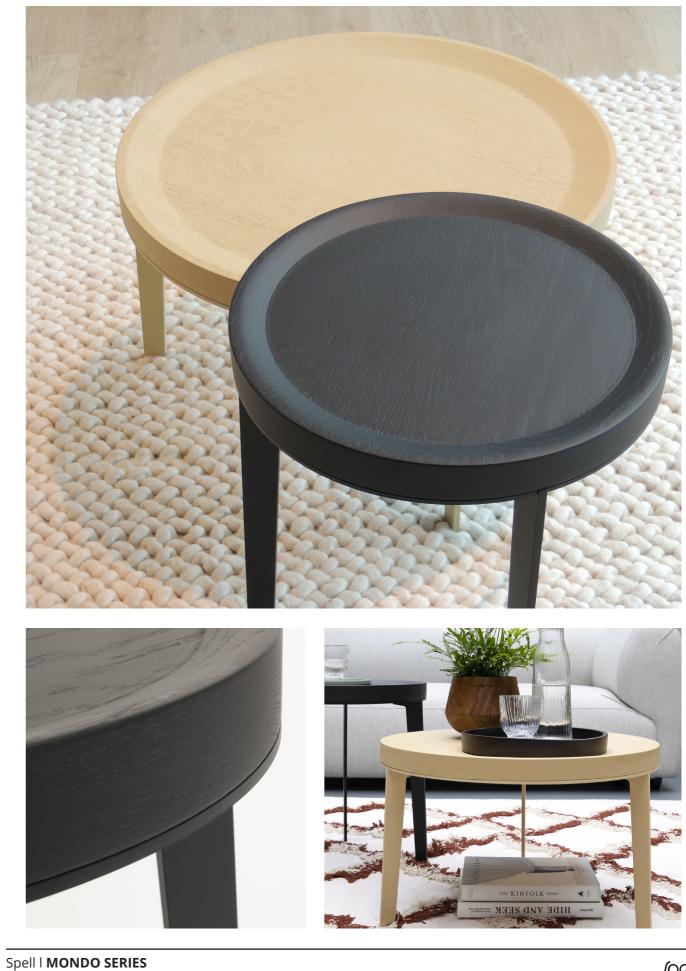

## **Materials**

Solid premium Oak, Walnut or ash wood

Oiled or stained colours and finished in satin matt lacquer

### **Color frame**

Standard in White (ral 9010 FT) or black (Ral 9011 FT)

Other Ral colors also possible on request

Customizable

View the full color overview on our website or download the material information sheet.

The complete Mondo Series offers a broad range of furnishing options for both private and public spaces. The colors of the frame can be customized.