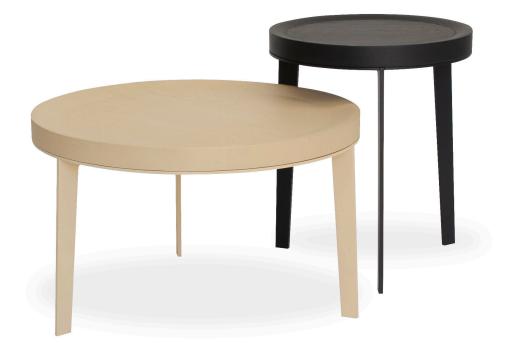

## Description

Mondo is a serie of coffee tables to add nature in a subtile way to any setting.

Rings of growth are the inspiration to create. The various models make it easy to combine the parts according to the setting, offering the

possibility to make formal office and conference settings a bit more playful. The Mondo Coffee table is characterized by simplicity and functionality. Place it next to your sofa as an individual piece or group them together

in the middle of your breakout area.

Mondo coffee tables comes in three diameters and three heights. You can choose your own combination.