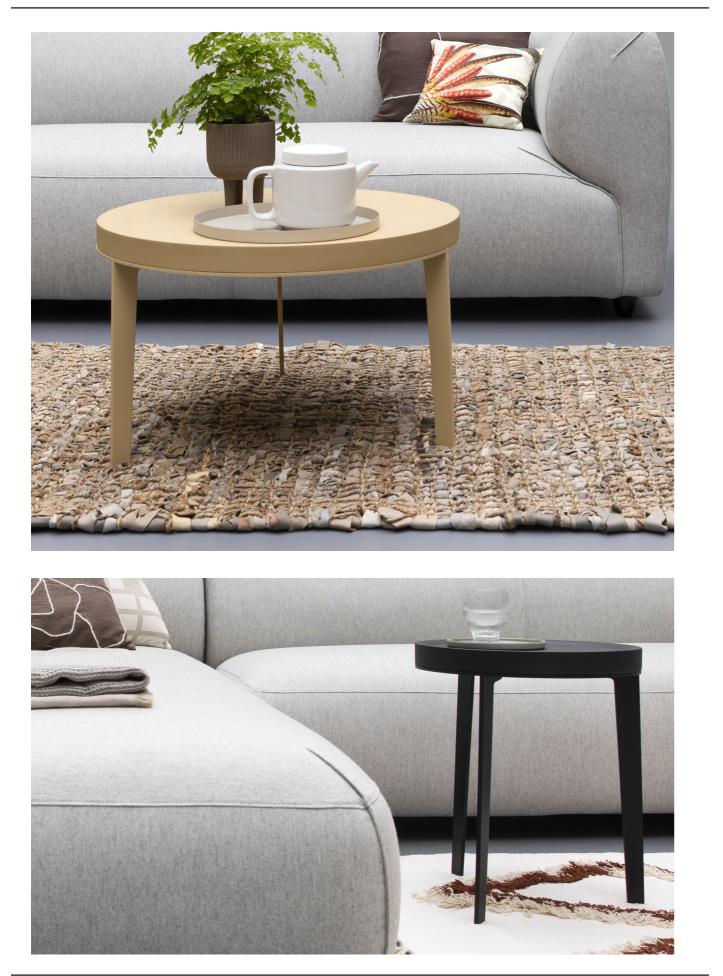

possibility to make formal office and conference settings a bit more playful. The Mondo Coffee table is characterized by simplicity and functionality. Place it next to your sofa as an individual piece or group them together

in the middle of your breakout area.

Mondo coffee tables comes in three diameters and three heights. You can choose your own combination.